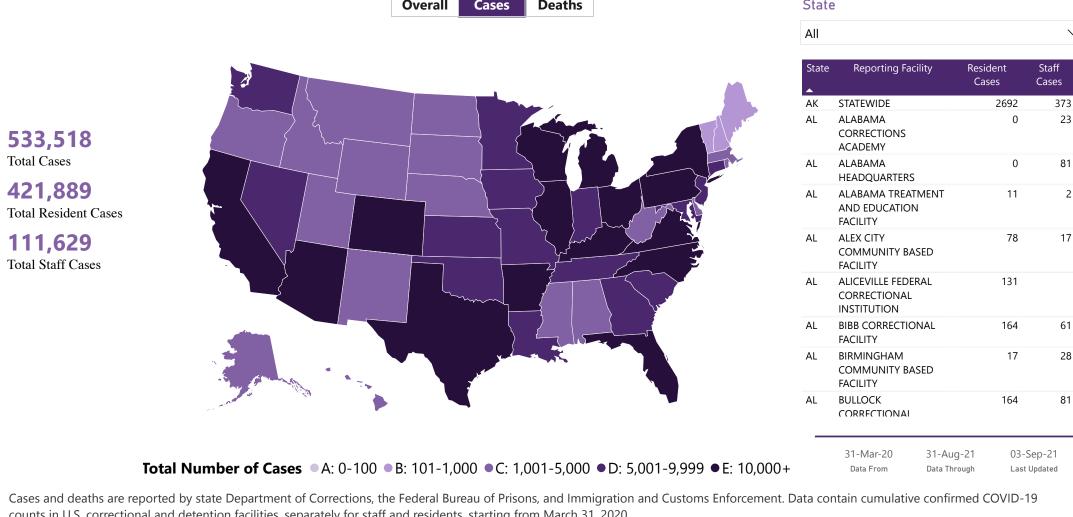

#### **Confirmed COVID-19 Cases in US Correctional and Detention Facilities By State Deaths** State

Citation: UCLA Law COVID Behind Bars Data Project, https://uclacovidbehindbars.org/

< 2 of 3 > Microsoft Power Bl